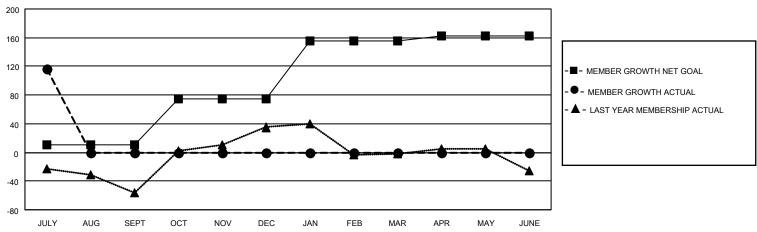

### GOALS AND ACTUAL MEMBERS CUMULATIVE

| DROPPED CLUBS: 0         |    | 12 CLUBS OF 55 ADDED 1 OR MORE<br>NEW MEMBERS | GENDER DISTRIBUTION  MALE 861 (51.99%) |              |     |
|--------------------------|----|-----------------------------------------------|----------------------------------------|--------------|-----|
|                          |    |                                               |                                        | ,            |     |
|                          |    |                                               | FEMALE                                 | 795 (48.01%) |     |
| DROPPED MEMBERS          |    |                                               |                                        |              |     |
| DECEASED                 | 1  | CLICK HERE FOR CUMULATIVE                     | TOTAL FAMILY UNIT MEMBERS              |              | 283 |
| CLUB CANCELLED 0 OTHER 9 |    | MEMBERSHIP DATA                               |                                        |              | 450 |
|                          |    |                                               | FAMILY MEMBERS PAYING HALF DUES        |              | 150 |
| TOTAL                    | 10 |                                               |                                        |              |     |

## District 4 C4

| Clubs         |               |             |               | Members               |                        |                         |                                                    |  |
|---------------|---------------|-------------|---------------|-----------------------|------------------------|-------------------------|----------------------------------------------------|--|
|               | RESULTS FOR   | R 2021-2022 |               | RESULTS FOR 2021-2022 |                        |                         |                                                    |  |
| QUARTER       | NEW CLUB GOAL | NEW CLUBS   | DROPPED CLUBS | QUARTER MEME          | BER GROWTH NET<br>GOAL | MEMBER GROWTH<br>ACTUAL | DROPPED<br>MEMBERS ACTUAL<br>(including transfers) |  |
| JULY/AUG/SEPT | 0             | 1           | 0             | JULY/AUG/SEPT         | 10                     | 130                     | 10                                                 |  |
| OCT/NOV/DEC   | 1             | 0           | 0             | OCT/NOV/DEC           | 65                     | 0                       | 0                                                  |  |
| JAN/FEB/MAR   | 1             | 0           | 0             | JAN/FEB/MAR           | 80                     | 0                       | 0                                                  |  |
| APR/MAY/JUNE  | 0             | 0           | 0             | APR/MAY/JUNE          | 7                      | 0                       | 0                                                  |  |