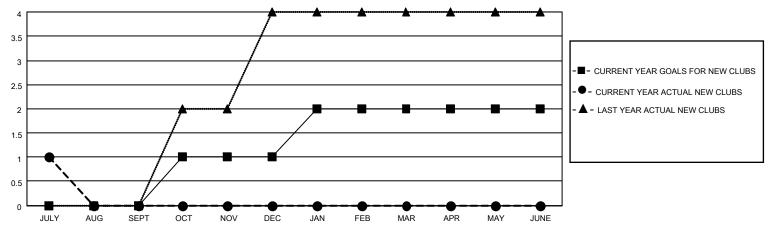

### GOALS AND ACTUAL NEW CLUBS CUMULATIVE

## District 4 C4

| Clubs         |               |             |               | Members               |                        |                         |                                                    |  |
|---------------|---------------|-------------|---------------|-----------------------|------------------------|-------------------------|----------------------------------------------------|--|
|               | RESULTS FOR   | R 2021-2022 |               | RESULTS FOR 2021-2022 |                        |                         |                                                    |  |
| QUARTER       | NEW CLUB GOAL | NEW CLUBS   | DROPPED CLUBS | QUARTER MEME          | BER GROWTH NET<br>GOAL | MEMBER GROWTH<br>ACTUAL | DROPPED<br>MEMBERS ACTUAL<br>(including transfers) |  |
| JULY/AUG/SEPT | 0             | 1           | 0             | JULY/AUG/SEPT         | 10                     | 130                     | 10                                                 |  |
| OCT/NOV/DEC   | 1             | 0           | 0             | OCT/NOV/DEC           | 65                     | 0                       | 0                                                  |  |
| JAN/FEB/MAR   | 1             | 0           | 0             | JAN/FEB/MAR           | 80                     | 0                       | 0                                                  |  |
| APR/MAY/JUNE  | 0             | 0           | 0             | APR/MAY/JUNE          | 7                      | 0                       | 0                                                  |  |